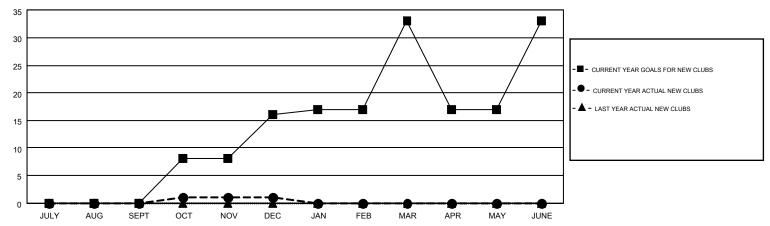

## GOALS AND ACTUAL NEW CLUBS CUMULATIVE

| DROPPED CLUBS: 5  DROPPED MEMBERS |                | 203 CLUBS OF 547 ADDED 1 OR MORE<br>NEW MEMBERS | GENDER DISTRIBUTION  MALE 7,742 (66.66%)  FEMALE 3,873 (33.34%) |     |                |
|-----------------------------------|----------------|-------------------------------------------------|-----------------------------------------------------------------|-----|----------------|
| DECEASED CLUB CANCELLED OTHER     | 78<br>0<br>671 | CLICK HERE FOR HEALTH ASSESSMENT DATA           | FAMILY UNIT MEMBERS HEAD OF HOUSEHOLD                           |     | 2,438<br>1,178 |
| TOTAL                             | 749            |                                                 | NON-HEAD OF HOUSEHO                                             | DLD | 1,260          |