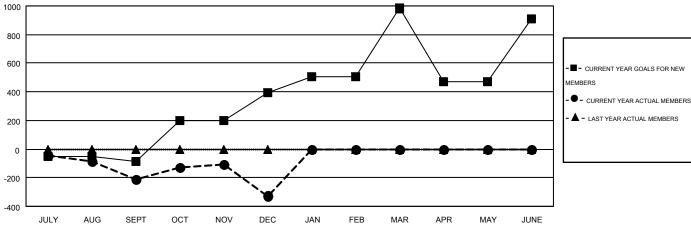

## GOALS AND ACTUAL NEW CLUBS CUMULATIVE

| DROPPED CLUBS: 5  DROPPED MEMBERS |                | 203 CLUBS OF 547 ADDED 1 OR MORE<br>NEW MEMBERS | GENDER DISTRIBUTION  MALE 7,742 (66.66%)  FEMALE 3,873 (33.34%) |     |                |
|-----------------------------------|----------------|-------------------------------------------------|-----------------------------------------------------------------|-----|----------------|
| DECEASED CLUB CANCELLED OTHER     | 78<br>0<br>671 | CLICK HERE FOR HEALTH ASSESSMENT DATA           | FAMILY UNIT MEMBERS HEAD OF HOUSEHOLD                           |     | 2,438<br>1,178 |
| TOTAL                             | 749            |                                                 | NON-HEAD OF HOUSEHO                                             | DLD | 1,260          |